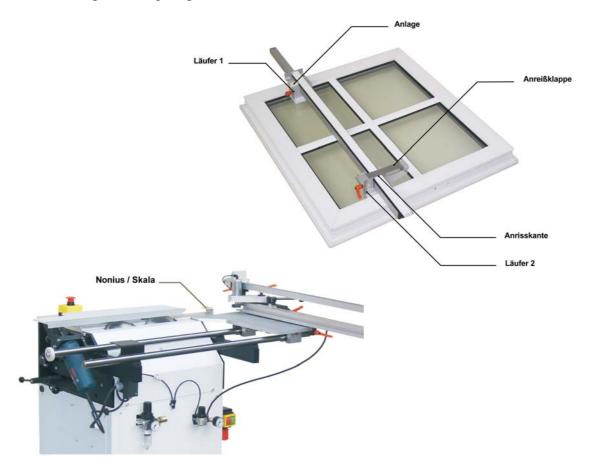

## application:

- > Cut first muntin end with the muntin saw SP 92.
- $\triangleright$  Bring scribing fixture AV SP 92 in the required position on the window, apply the runners outwards and clamp.
- ➤ Lay the muntin on the scribing fixture and move the already cut muntin end against the stop at the runner 1.
- Lay the scribing flap on the muntin and draw a thin line at the scribing edge.
- Lay muntin on the workpiece holder of the muntin saw SP 92.
- Adjust the mark (thin line) according to the nonius / scale at the SP 92 and clamp the muntin.
- > Cut of the second muntin end.