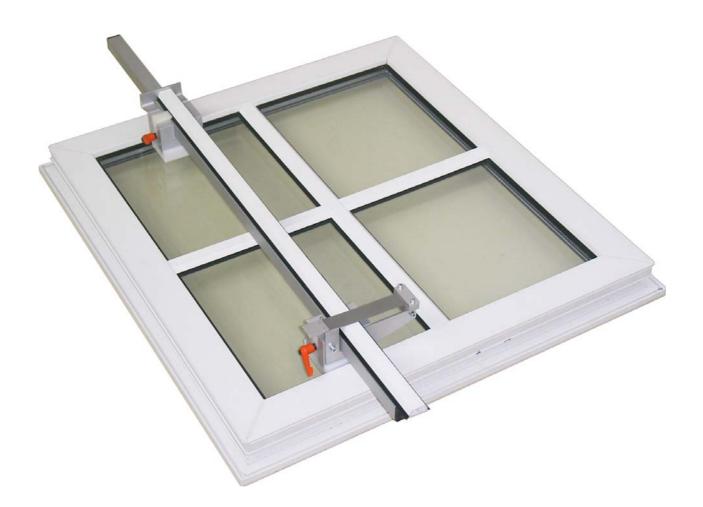

# Muntin scribing fixture

For the length cut with double cut – muntin saw SP 92

**AV - SP 92** 

\*\*\*\*\*\*\*\*\*\*\*\*\*\*\*\*\*\*\*\*\*\*\*

\*\*\*\*\*\*\*\*\*\*\*\*\*\*\*\*\*\*\*\*\*\*\*\*\*\*\*

# easy and fast:

With the scribing fixture you mark the muntin for the cut on the muntin saw SP 92.

## field of application:

- > Use for length measurement for the cut of muntins with the muntin saw SP 92.
- For muntins with a length from 130 mm to 2500 mm (according to the length of the scribing fixture).