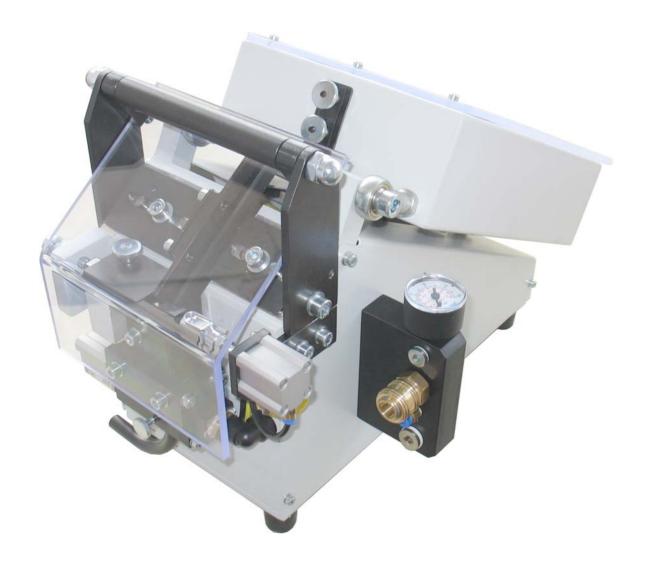

### Screw feeding device MF-3

#### with automatic hopper switchoff

#### **Field of application:**

- > separation and feed of screws to feed units by an external control signal
- > screw feed up to 20 m

#### **Description of device:**

- > small, handy screw feeding device without air-treatment
- > automatic screw feed from the hopper
- automatic switchoff of tilting movement via trail
- > pneumatic control of the device by a defined, external air impulse
- > adjustable pressure for the screw transport impulse with high air volume
- ir impulse for the hopper to avoid a possible stuck of screws (option 13)
- > connection- and control variations for the screw unit:
  - connector for the screw unit as contineous air
  - length of external control air impulse = length of air impulse for screw transport