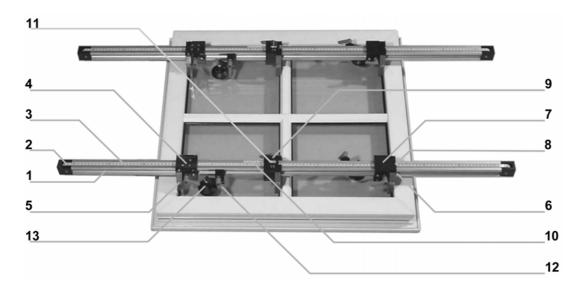

#### characteristics:

- ➤ It is used pairwise in horizontal working position.
- > Use is also possible in vertical postion in connection with option vacuum suction cup.
- Little weight and good handling due to balancing of centre of gravity.
- ➤ The outer runners (Pos. 4 and 7) always move synchronously.

# handling for central positioning:

- Lay both SPM in the required position on the window, apply the runners (Pos. 4 and 7) outwards and clamp.
- > Set the middle runner (Pos. 9) to half the value of the muntin wide and clamp.
- ➤ Lay the muntin on the contact edge of the middle runner (Pos. 9) and remove the protective foil sideways.

# handling for positioning according to measures:

- Lay both SPM in the required position on the window.
- > Set the runner (Pos. 7) or the middle runner (Pos. 9) according to measure and clamp. Apply the runner (Pos. 4) to the frame or the glass strip.
- ➤ Lay the muntin on the contact edge of the runner (Pos. 7) or the contact edge of the middle runner (Pos. 9) and remove the protective foil sideways.

# option:

- > special length: SPM measurement range up to 1,6 m or up to 2,0 m
- > vacuum suction cup (Pos. 12, 13)

GmbH Geräte- und Vorrichtungsbau Sohländer Str. 2 02894 Reichenbach OL

internet: http://www.gevo-gmbh.de e-mail: kontakt@gevo-gmbh.de