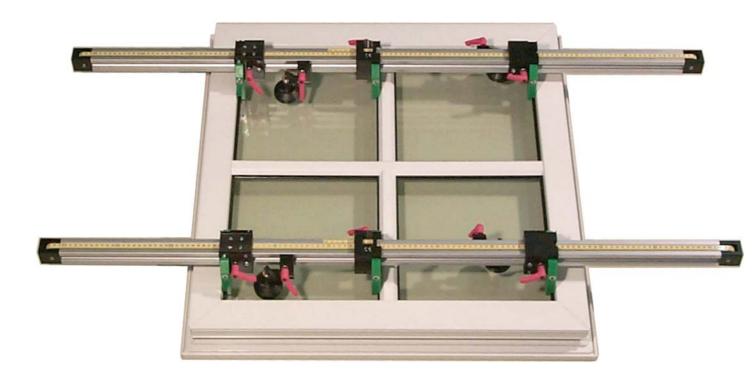

# Muntin positioning- and measurement device

for wooden- and plastic windows SPM

\*\*\*\*\*\*\*\*\*\*\*\*\*\*\*\*\*\*\*\*\*\*\*\*

\*\*\*\*\*\*\*\*\*\*\*\*\*\*\*\*\*\*\*\*\*\*\*\*\*\*\*\*\*\*

Exact positioning and measurement of muntins. Light, handy and applicable in every working plane.

#### version:

> SPM measurement range 1,3 m

## field of application:

- ➤ Device for central positioning of arbitrary wide muntins in the window-, door- and facade production.
- ➤ For positioning of muntins according to measures.

#### characteristics:

- ➤ It is used pairwise in horizontal working position.
- > Use is also possible in vertical postion in connection with option vacuum suction cup.
- Little weight and good handling due to balancing of centre of gravity.
- ➤ The outer runners (Pos. 4 and 7) always move synchronously.